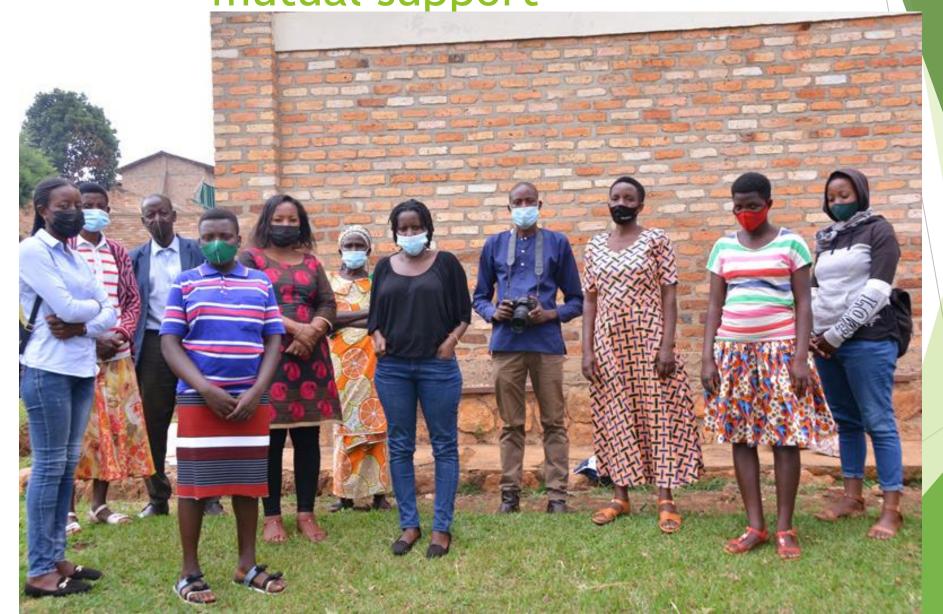

rd to judge by eye, but your A frame can confrim you have level ground. you repeat this action across the whole line where the Swales will be dug.









Rainwater catchment and soak aways





Water trapment using Swales









Working with students and volunteers

Engagement across whole school and community











Tree propagation







Strategic placement of trees



Each element serves as part of bigger design



A visit to Save School Feb 2022







Papaya at the school



Avocado already forming



#### Meeting the staff

- Rose with the link teacher who has worked with the project as well at the head teacher.
- MOU signed between the school and RWP for a long term relationship



Follow on work with the RWP group







Empowerment through education and mutual support







## S39 Academy of permaculture - building a partnership for training



sector39.co.uk