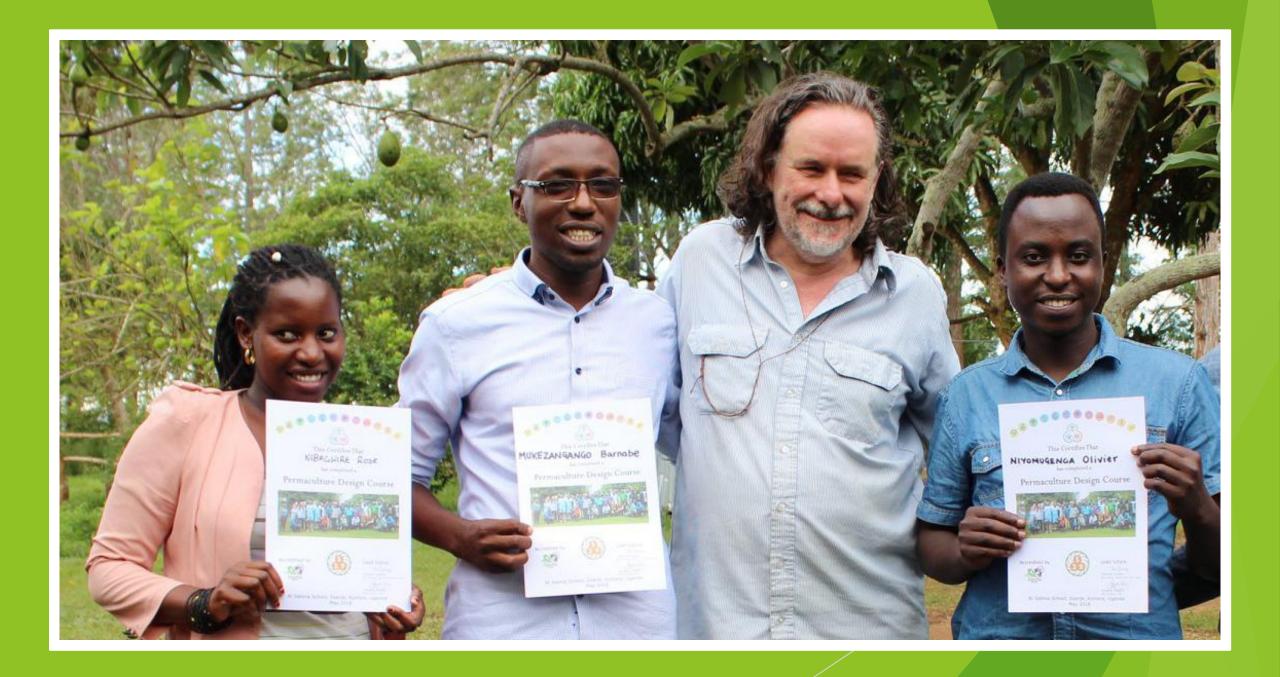

### Rwandan Women's Permaculture

Work at Save school, Gisagara, Southern District, Rwanda

## S39 Academy of permaculture - building a partnership for training

sector39.co.uk