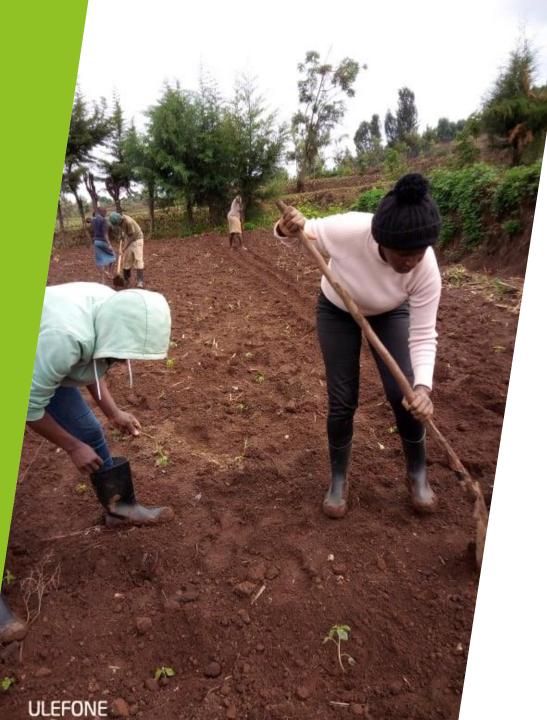

Rainwater catchment and soak aways

Water trapment using Swales

Working with students and volunteers

Engagement across whole school and community

Tree propagation

Strategic placement of trees

Each element serves as part of bigger design