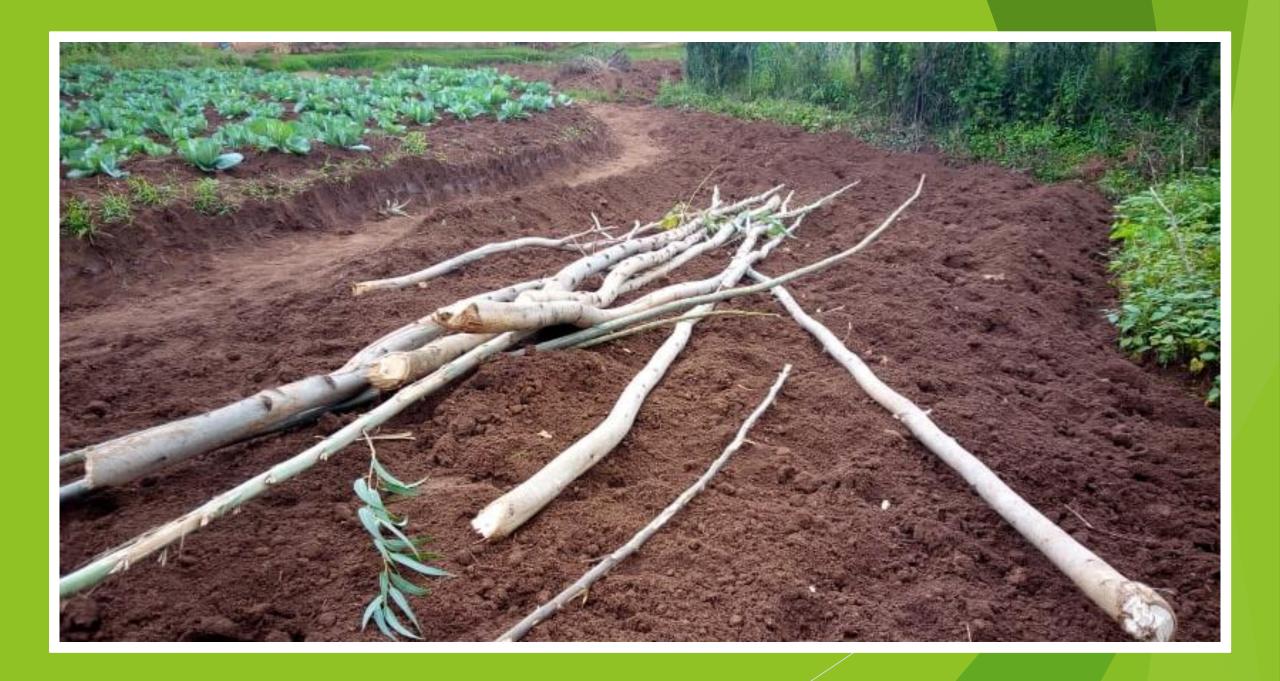

Rainwater catchment and soak aways

Water trapment using Swales

Working with students and volunteers

Engagement across whole school and community

Tree propagation

Strategic placement of trees

Each element serves as part of bigger design