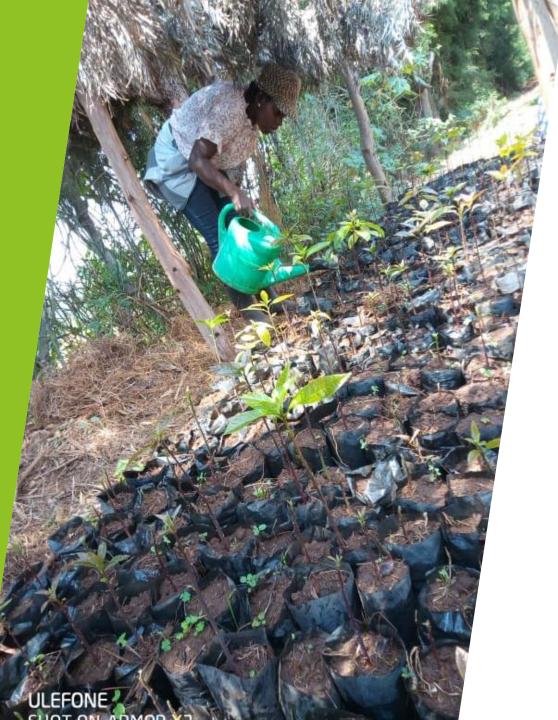

Rainwater catchment and soak aways

Water trapment using Swales

Working with students and volunteers

Engagement across whole school and community

Tree propagation

Strategic placement of trees

Each element serves as part of bigger design