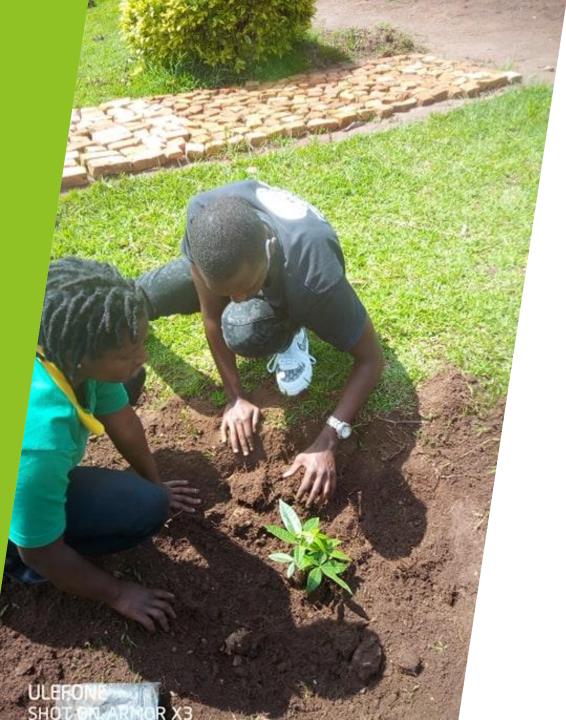

Rainwater catchment and soak aways

Water trapment using Swales

Working with students and volunteers

Engagement across whole school and community

Tree propagation

Strategic placement of trees

Each element serves as part of bigger design