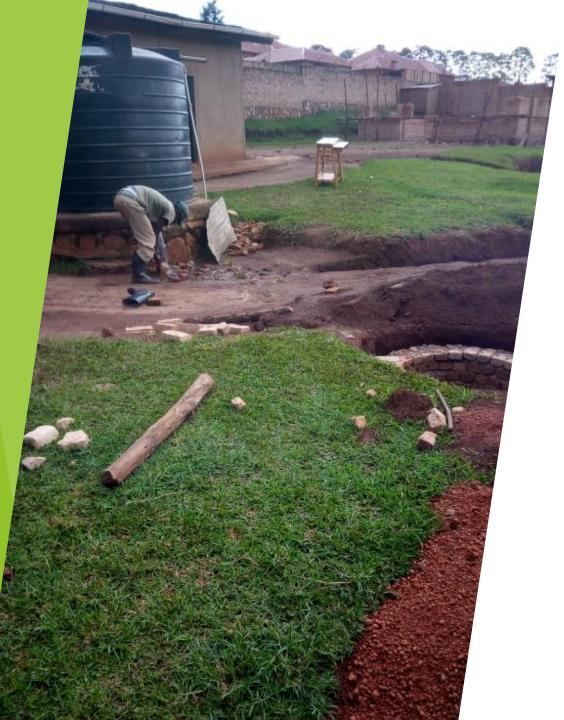

Water erosion undercutting buildings

Finding a level live with an A frame. you may 'walk' the A frame along the contour you are exploring, pegging the feet of when ever the plumb line tells you it is level. It is too hard to judge by eye, but your A frame can confrim you have level ground. you repeat this action across the whole line where the Swales will be dug.

Rainwater catchment and soak aways

Water trapment using Swales

Working with students and volunteers

Engagement across whole school and community

Tree propagation

Strategic placement of trees

Each element serves as part of bigger design