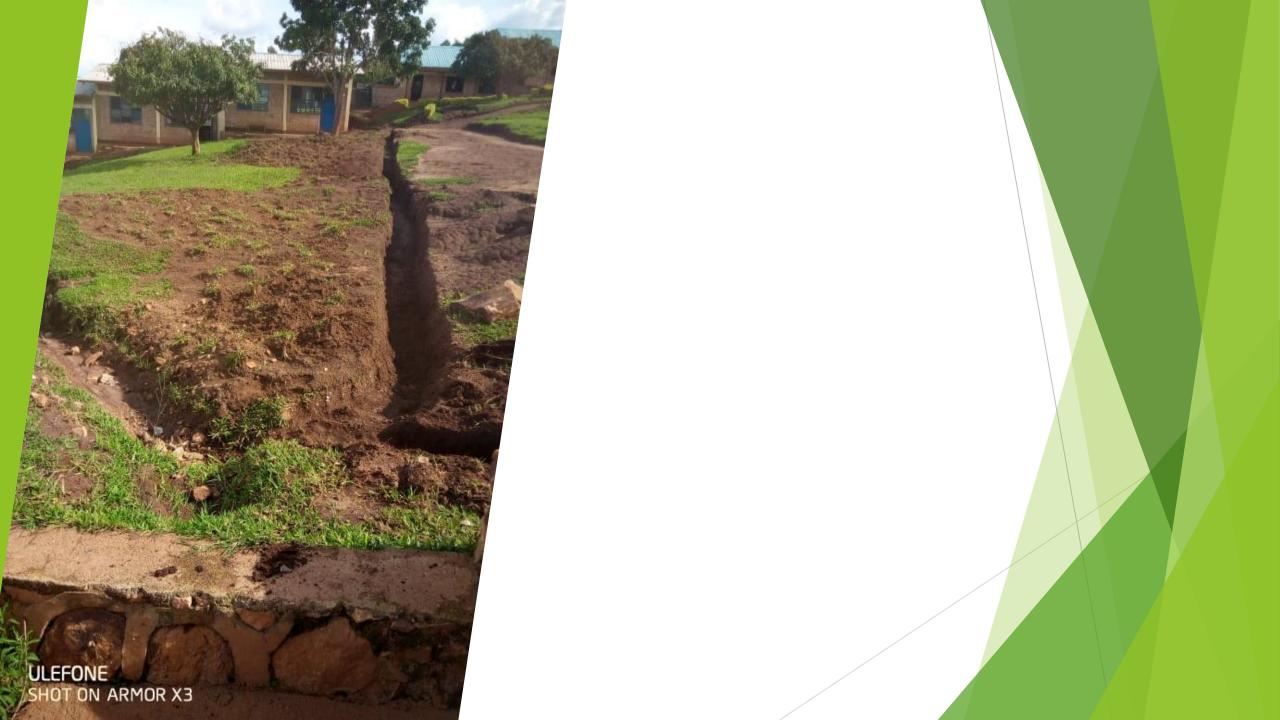

Water erosion undercutting buildings

Finding a level live with an A frame. you may 'walk' the A frame along the contour you are exploring, pegging the feet of when ever the plumb line tells you it is level. It is too hard to judge by eye, but your A frame can confrim you have level ground. you repeat this action across the whole line where the Swales will be dug.

Rainwater catchment and soak aways

Water trapment using Swales

Working with students and volunteers

Engagement across whole school and community

Tree propagation

Strategic placement of trees

Each element serves as part of bigger design