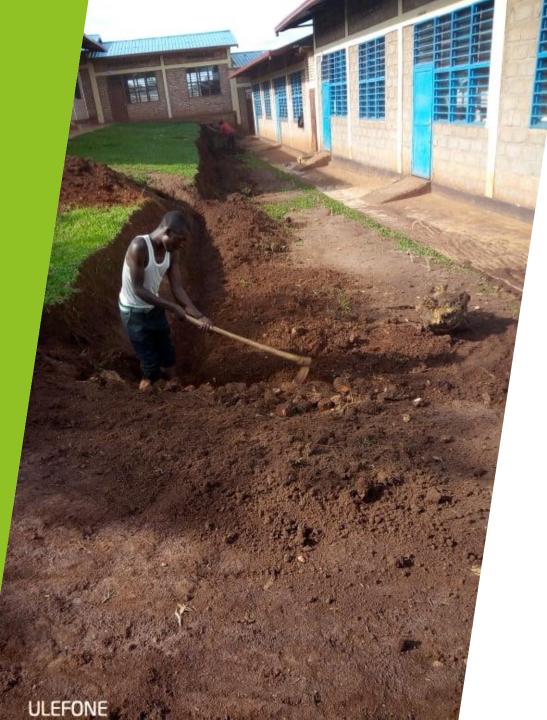

Water erosion undercutting buildings

Finding a level live with an A frame. you may 'walk' the A frame along the contour you are exploring, pegging the feet of when ever the plumb line tells you it is level. It is too hard to judge by eye, but your A frame can confrim you have level ground. you repeat this action across the whole line where the Swales will be dug.

Rainwater catchment and soak aways

Water trapment using Swales

Working with students and volunteers

Engagement across whole school and community

Tree propagation

Strategic placement of trees

Each element serves as part of bigger design