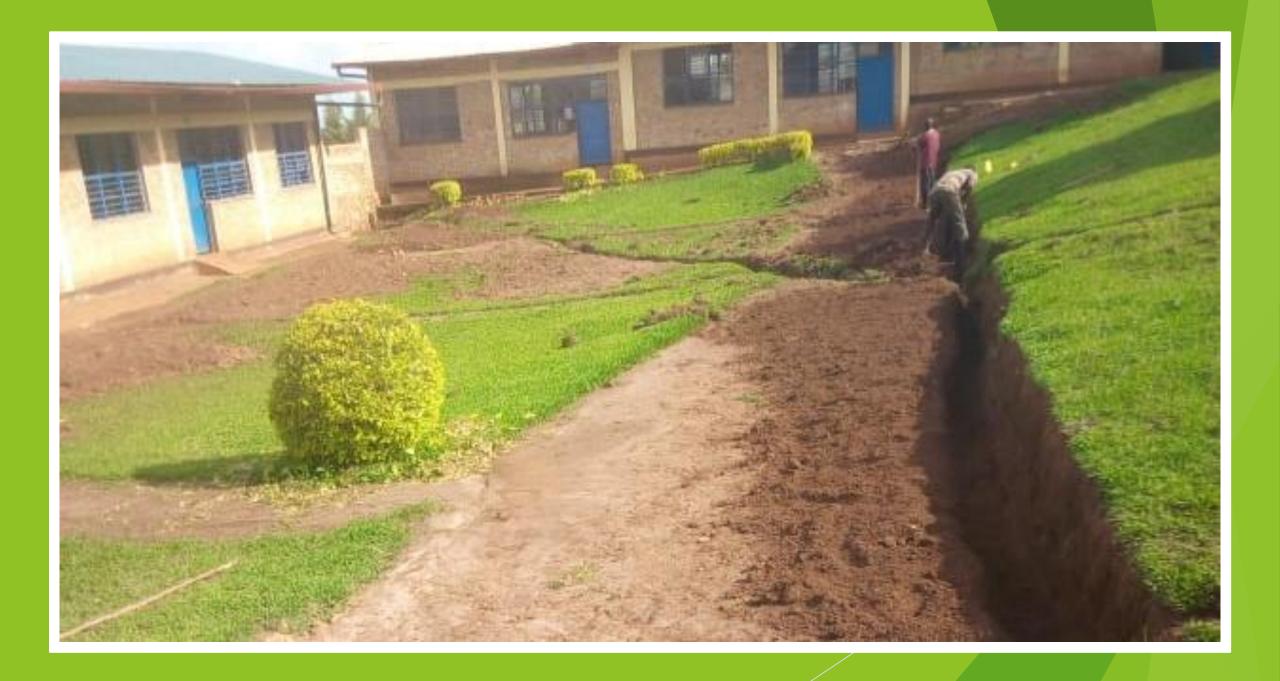

#### Community gardens in Rwanda

- ▶ Demonstration at Save School, Gisagara, Rwanda
- Working with a school over a couple of years to design and construct a rainwater fed food forest, which can also stop gully erosion around the school and its buildings

Water erosion undercutting buildings

Finding a level live with an A frame. you may 'walk' the A frame along the contour you are exploring, pegging the feet of when ever the plumb line tells you it is level. It is too hard to judge by eye, but your A frame can confrim you have level ground. you repeat this action across the whole line where the Swales will be dug.

Rainwater catchment and soak aways

Water trapment using Swales

Working with students and volunteers

Engagement across whole school and community

Tree propagation

Strategic placement of trees

Each element serves as part of bigger design