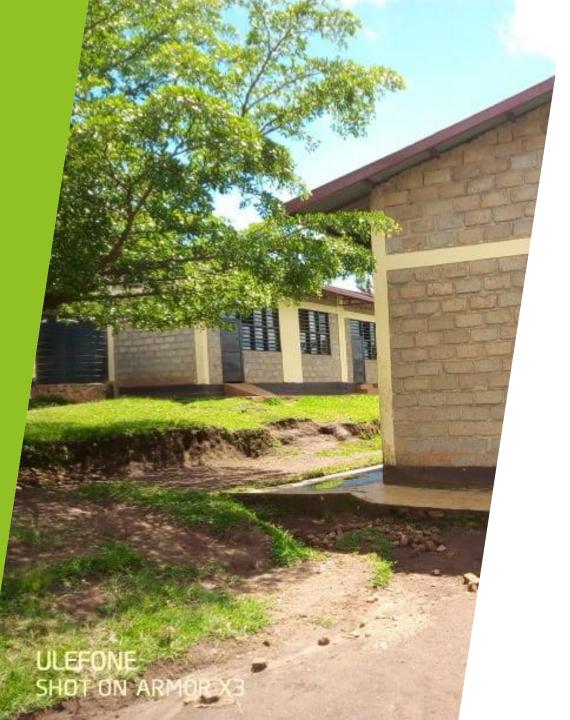

#### Community gardens in Rwanda

- ▶ Demonstration at Save School, Gisagara, Rwanda
- Working with a school over a couple of years to design and construct a rainwater fed food forest, which can also stop gully erosion around the school and its buildings

Water erosion undercutting buildings

Finding a level live with an A frame. you may 'walk' the A frame along the contour you are exploring, pegging the feet of when ever the plumb line tells you it is level. It is too hard to judge by eye, but your A frame can confrim you have level ground. you repeat this action across the whole line where the Swales will be dug.