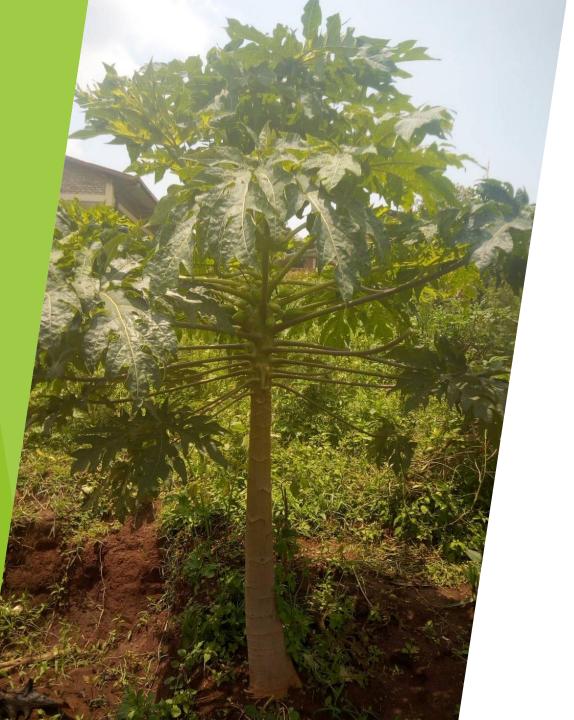

uct a rainwater fed food forest, which can also stop gully erosion around the school and its buildings







Water erosion undercutting buildings



Finding a level live with an A frame. you may 'walk' the A frame along the contour you are exploring, pegging the feet of when ever the plumb line tells you it is level. It is too hard to judge by eye, but your A frame can confrim you have level ground. you repeat this action across the whole line where the Swales will be dug.









Rainwater catchment and soak aways





Water trapment using Swales









Working with students and volunteers

Engagement across whole school and community











Tree propagation







Strategic placement of trees



Each element serves as part of bigger design



A visit to Save School Feb 2022







Papaya at the school



Avocado already forming



#### Meeting the staff

- Rose with the link teacher who has worked with the project as well at the head teacher.
- MOU signed between the school and RWP for a long term relationship



Follow on work with the RWP group







Empowerment through education and mutual support







## S39 Academy of permaculture - building a partnership for training



sector39.co.uk