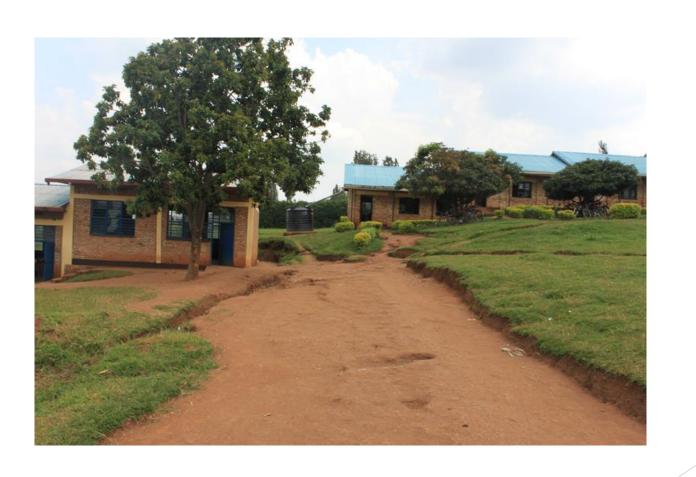

Water erosion undercutting buildings

Finding a level live with an A frame. you may 'walk' the A frame along the contour you are exploring, pegging the feet of when ever the plumb line tells you it is level. It is too hard to judge by eye, but your A frame can confrim you have level ground. you repeat this action across the whole line where the Swales will be dug.

Rainwater catchment and soak aways

Water trapment using Swales

Working with students and volunteers

Engagement across whole school and community

Tree propagation

Strategic placement of trees

Each element serves as part of bigger design