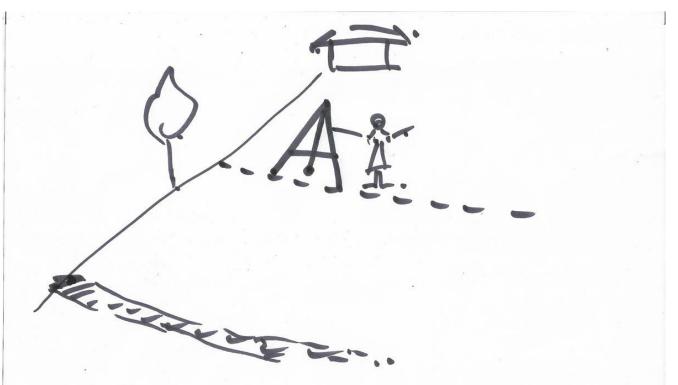

Water erosion undercutting buildings

Finding a level live with an A frame. you may 'walk' the A frame along the contour you are exploring, pegging the feet of when ever the plumb line tells you it is level. It is too hard to judge by eye, but your A frame can confrim you have level ground. you repeat this action across the whole line where the Swales will be dug.