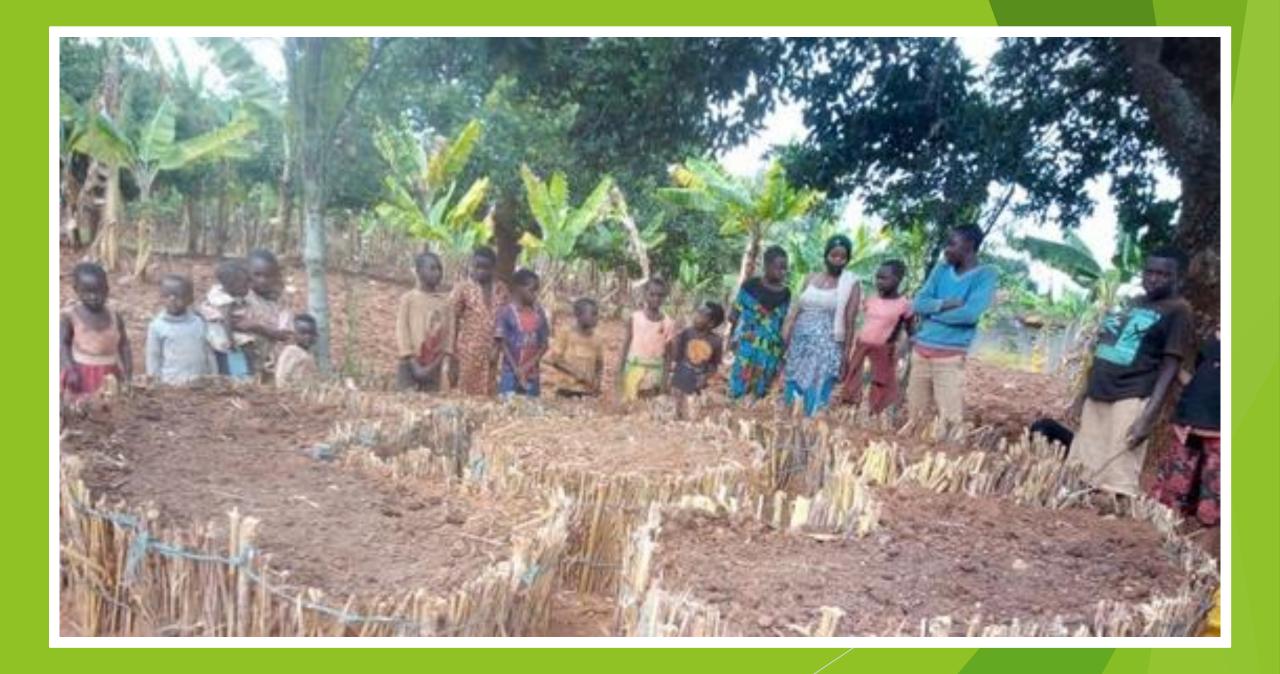

Rainwater catchment and soak aways

Water trapment using Swales

Working with students and volunteers

Engagement across whole school and community

Tree propagation

Strategic placement of trees

Each element serves as part of bigger design