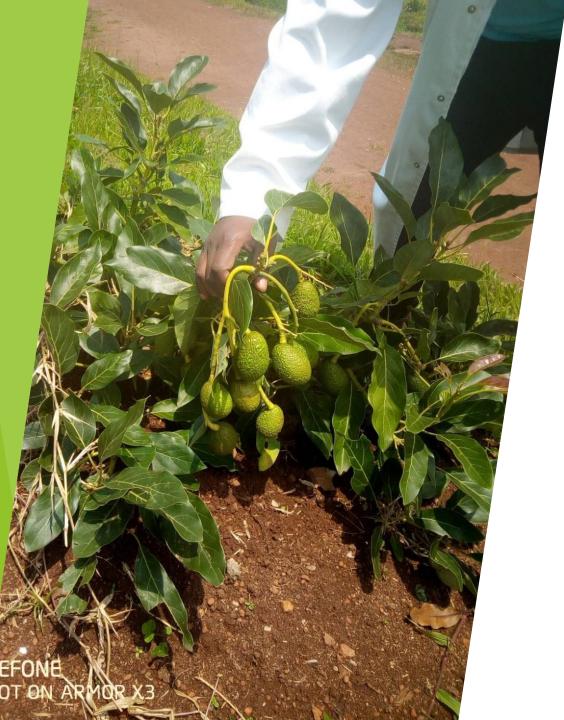

forest, which can also stop gully erosion around the school and its buildings







Water erosion undercutting buildings



Finding a level live with an A frame. you may 'walk' the A frame along the contour you are exploring, pegging the feet of when ever the plumb line tells you it is level. It is too hard to judge by eye, but your A frame can confrim you have level ground. you repeat this action across the whole line where the Swales will be dug.









Rainwater catchment and soak aways





Water trapment using Swales









Working with students and volunteers

Engagement across whole school and community











Tree propagation







Strategic placement of trees



Each element serves as part of bigger design



A visit to Save School Feb 2022







Papaya at the school



Avocado already forming



#### Meeting the staff

- Rose with the link teacher who has worked with the project as well at the head teacher.
- MOU signed between the school and RWP for a long term relationship



Follow on work with the RWP group







Empowerment through education and mutual support







## S39 Academy of permaculture - building a partnership for training



sector39.co.uk