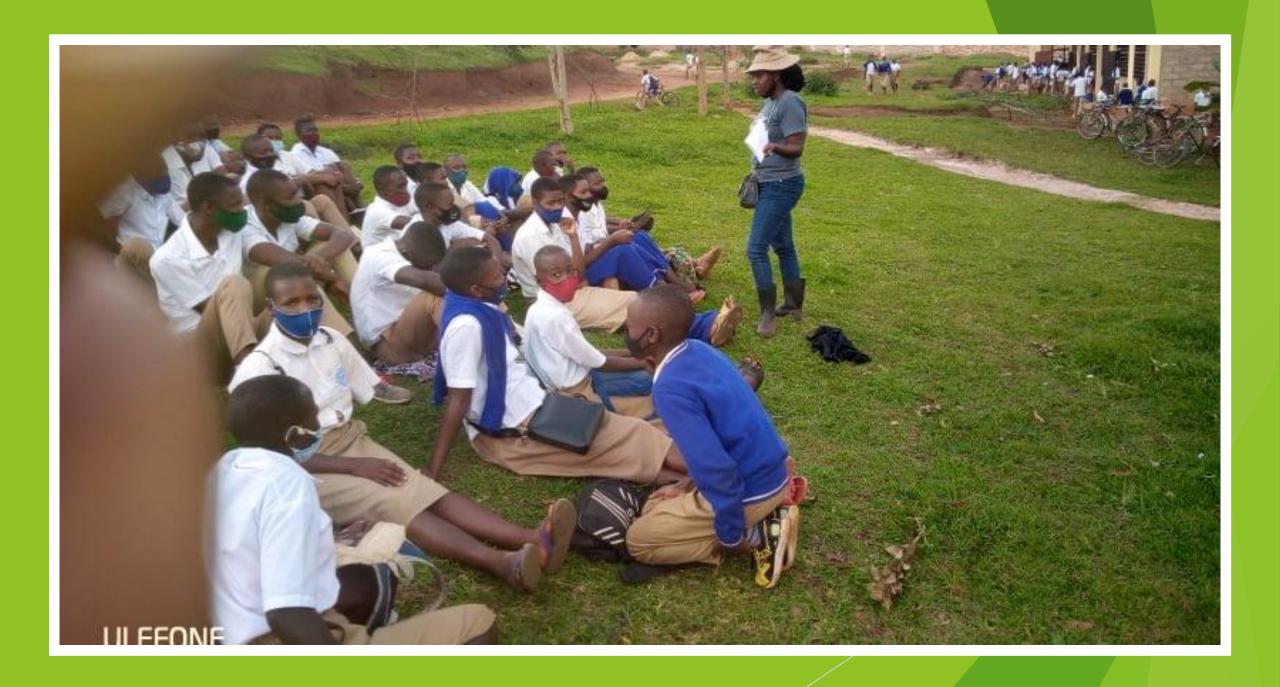

Rainwater catchment and soak aways

Water trapment using Swales

Working with students and volunteers

Engagement across whole school and community

Tree propagation

Strategic placement of trees

Each element serves as part of bigger design