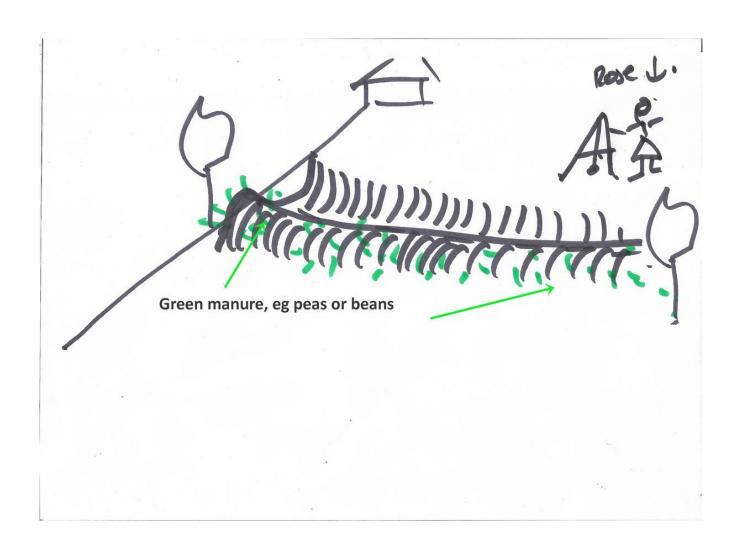

Water erosion undercutting buildings

Finding a level live with an A frame. you may 'walk' the A frame along the contour you are exploring, pegging the feet of when ever the plumb line tells you it is level. It is too hard to judge by eye, but your A frame can confrim you have level ground. you repeat this action across the whole line where the Swales will be dug.

Rainwater catchment and soak aways

Water trapment using Swales

Working with students and volunteers

Engagement across whole school and community

Tree propagation

Strategic placement of trees

Each element serves as part of bigger design