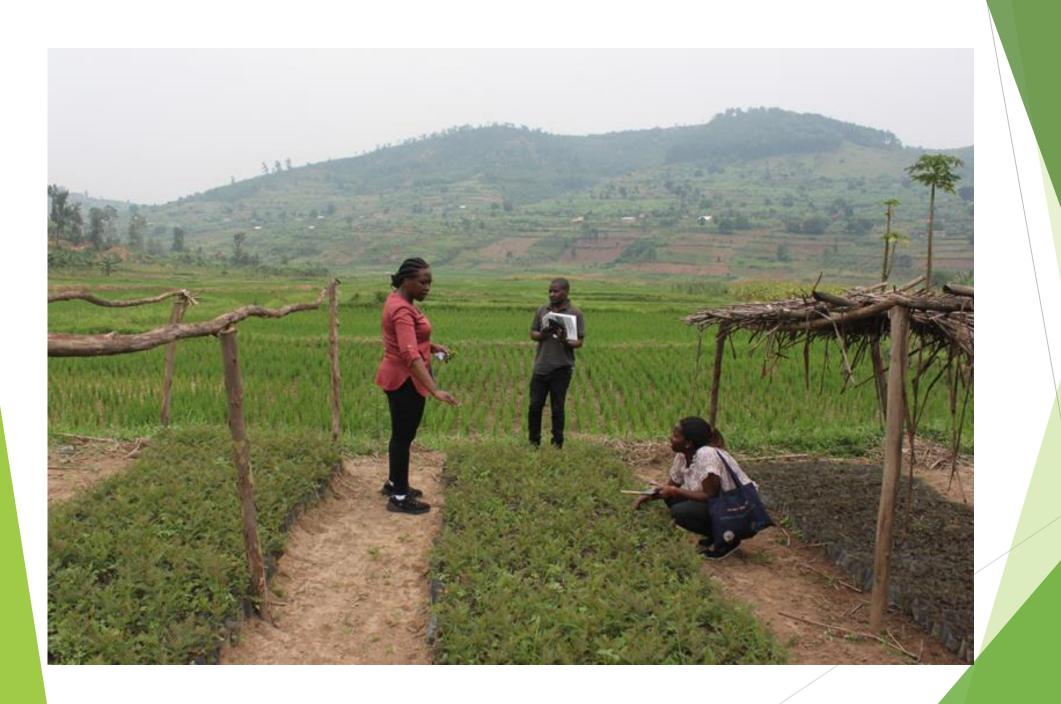

#### Community gardens in Rwanda

- ▶ Demonstration at Save School, Gisagara, Rwanda
- Working with a school over a couple of years to design and construct a rainwater fed food forest, which can also stop gully erosion around the school and its buildings

Water erosion undercutting buildings

Finding a level live with an A frame. you may 'walk' the A frame along the contour you are exploring, pegging the feet of when ever the plumb line tells you it is level. It is too hard to judge by eye, but your A frame can confrim you have level ground. you repeat this action across the whole line where the Swales will be dug.

Rainwater catchment and soak aways

Water trapment using Swales

Working with students and volunteers

Engagement across whole school and community

Tree propagation

Strategic placement of trees

Each element serves as part of bigger design