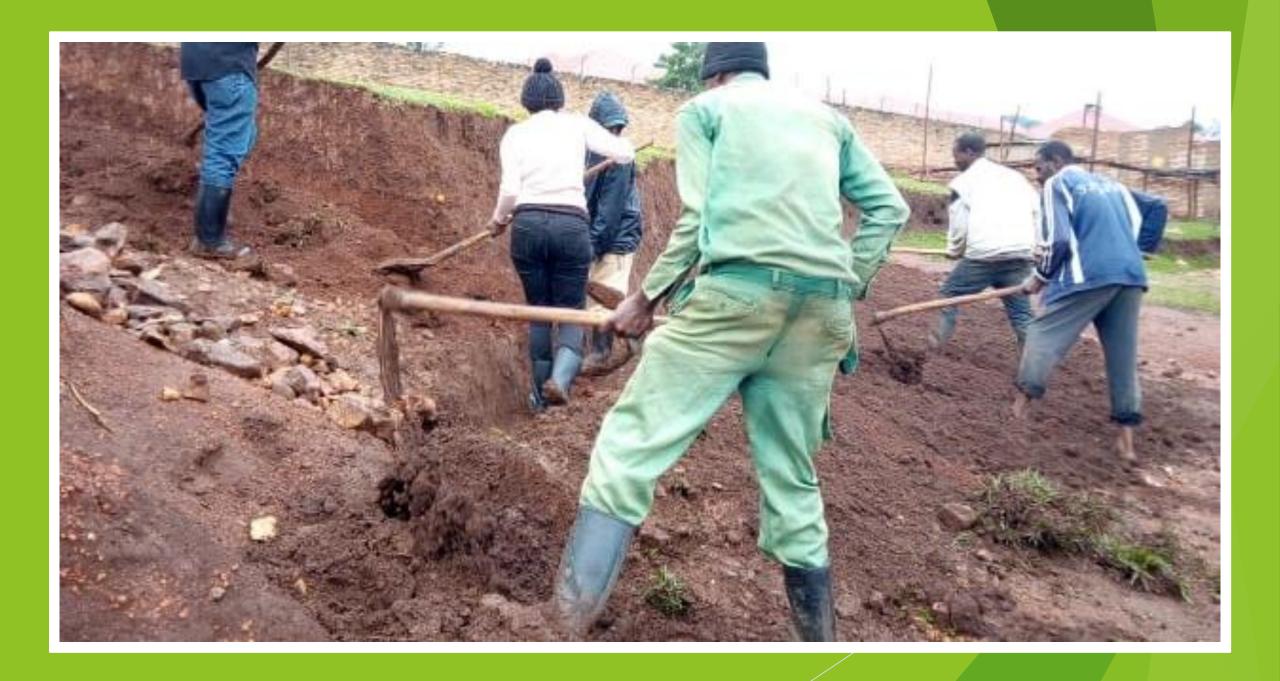

Water erosion undercutting buildings

Finding a level live with an A frame. you may 'walk' the A frame along the contour you are exploring, pegging the feet of when ever the plumb line tells you it is level. It is too hard to judge by eye, but your A frame can confrim you have level ground. you repeat this action across the whole line where the Swales will be dug.

Rainwater catchment and soak aways

Water trapment using Swales

Working with students and volunteers

Engagement across whole school and community

Tree propagation

Strategic placement of trees

Each element serves as part of bigger design