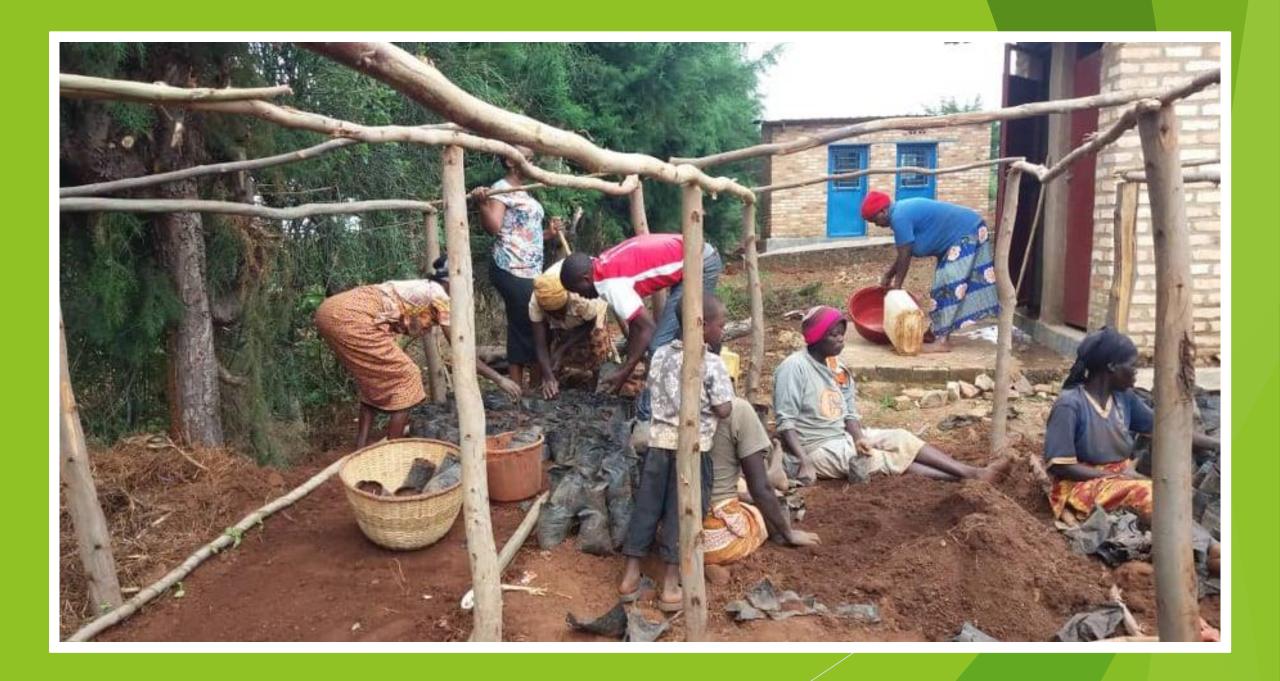

Rainwater catchment and soak aways

Water trapment using Swales

Working with students and volunteers

Engagement across whole school and community

Tree propagation

Strategic placement of trees

Each element serves as part of bigger design