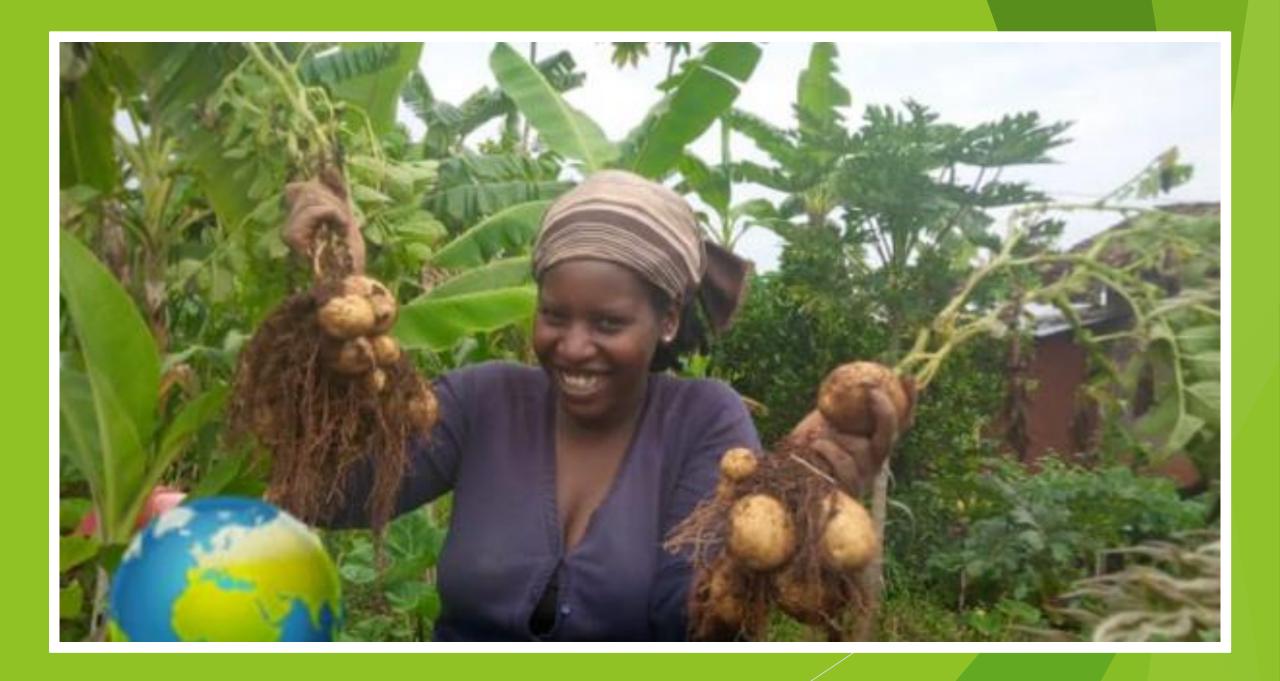

ver the plumb line tells you it is level. It is too hard to judge by eye, but your A frame can confrim you have level ground. you repeat this action across the whole line where the Swales will be dug.









Rainwater catchment and soak aways





Water trapment using Swales









Working with students and volunteers

Engagement across whole school and community











Tree propagation







Strategic placement of trees



Each element serves as part of bigger design



A visit to Save School Feb 2022







Papaya at the school



Avocado already forming



#### Meeting the staff

- Rose with the link teacher who has worked with the project as well at the head teacher.
- MOU signed between the school and RWP for a long term relationship



Follow on work with the RWP group







Empowerment through education and mutual support







## S39 Academy of permaculture - building a partnership for training



sector39.co.uk