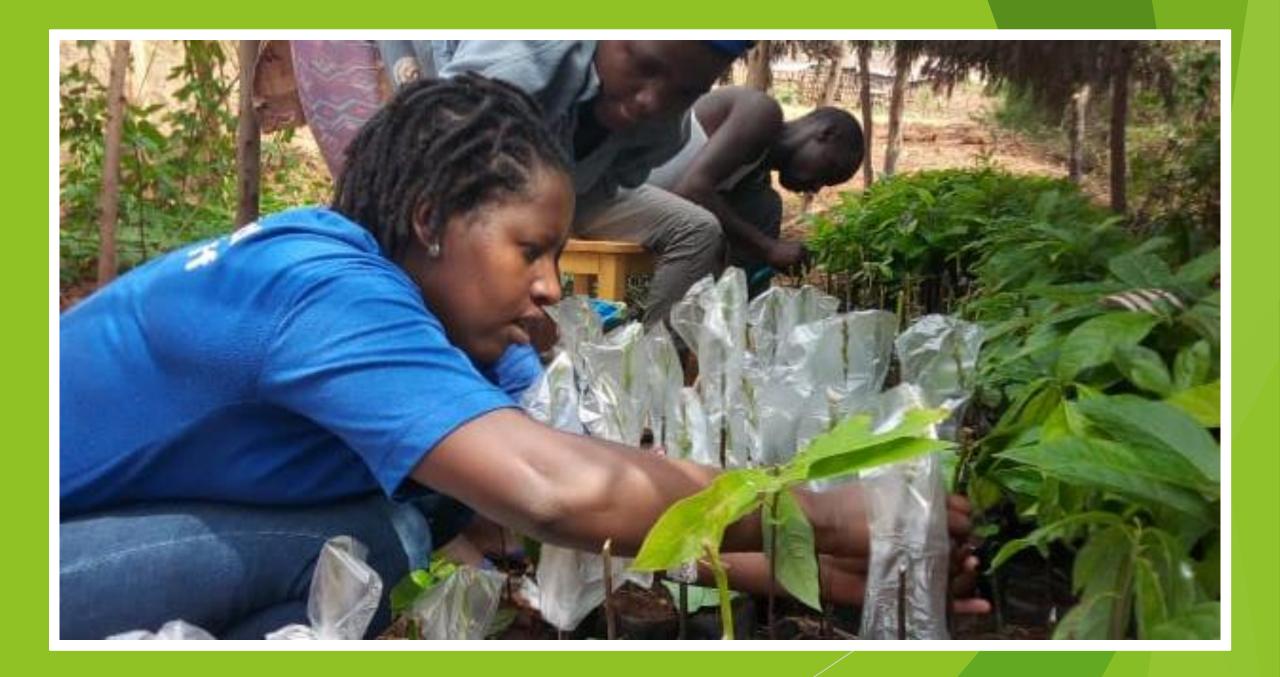

Rainwater catchment and soak aways

Water trapment using Swales

Working with students and volunteers

Engagement across whole school and community

Tree propagation

Strategic placement of trees

Each element serves as part of bigger design