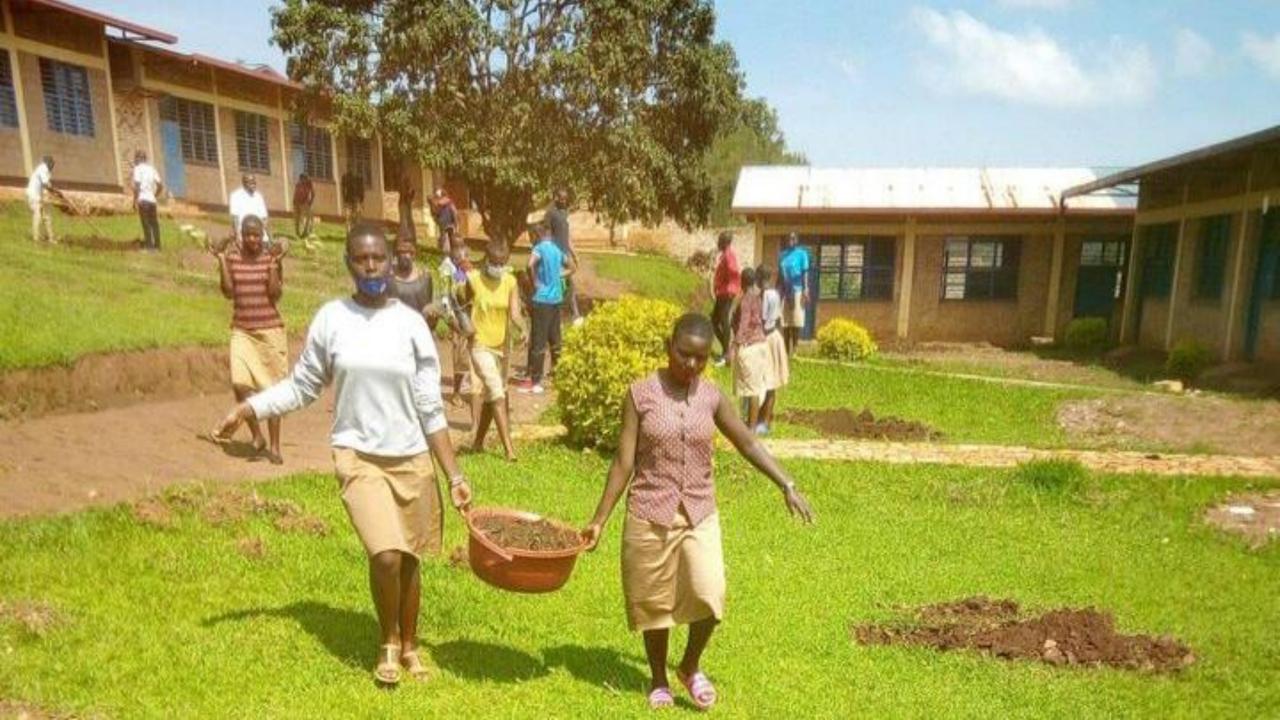

Rainwater catchment and soak aways

Water trapment using Swales

Working with students and volunteers

Engagement across whole school and community

Tree propagation

Strategic placement of trees

Each element serves as part of bigger design