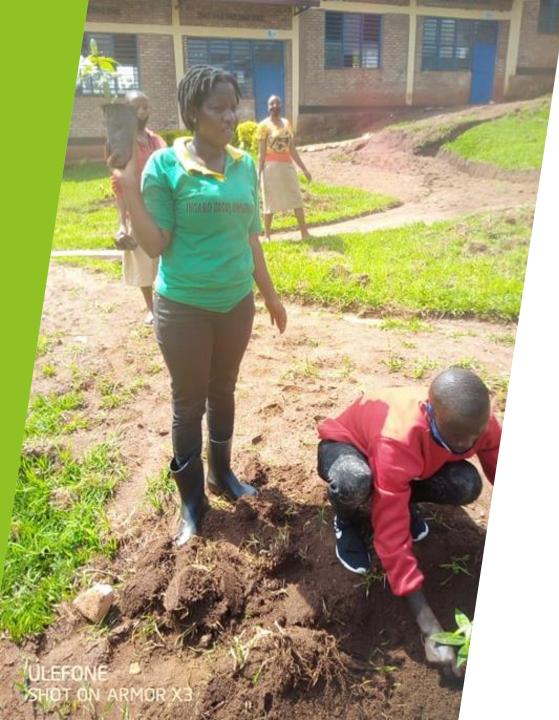

#### Community gardens in Rwanda

- ▶ Demonstration at Save School, Gisagara, Rwanda
- Working with a school over a couple of years to design and construct a rainwater fed food forest, which can also stop gully erosion around the school and its buildings

Rainwater catchment and soak aways

Water trapment using Swales

Working with students and volunteers

Engagement across whole school and community

Tree propagation

Strategic placement of trees

Each element serves as part of bigger design