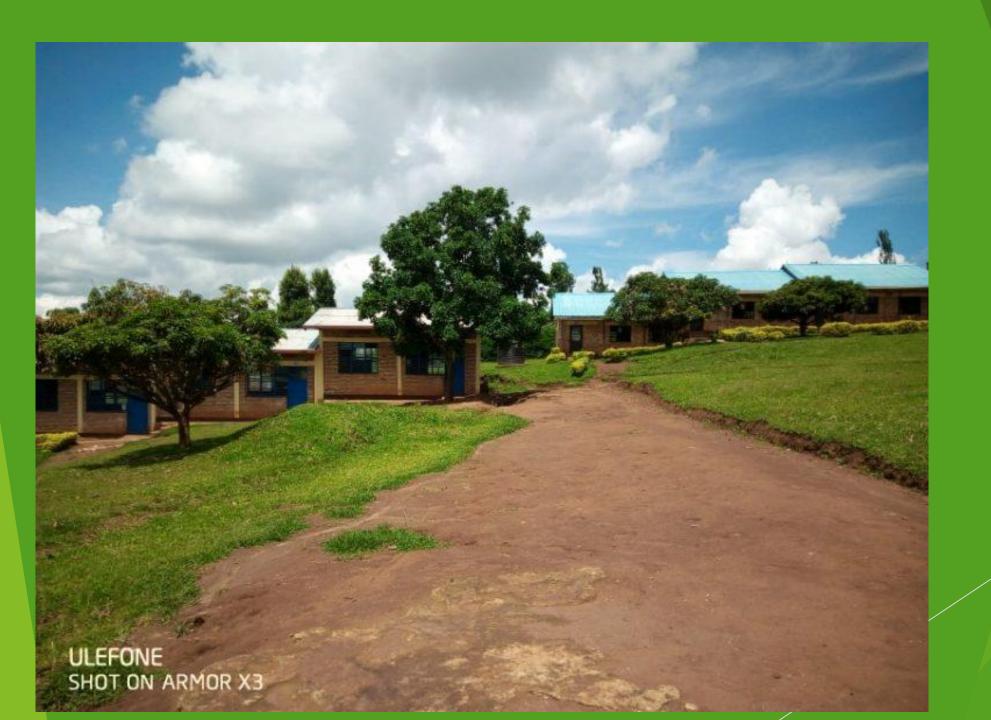

Water erosion undercutting buildings

Finding a level live with an A frame. you may 'walk' the A frame along the contour you are exploring, pegging the feet of when ever the plumb line tells you it is level. It is too hard to judge by eye, but your A frame can confrim you have level ground. you repeat this action across the whole line where the Swales will be dug.

Rainwater catchment and soak aways

Water trapment using Swales

Working with students and volunteers

Engagement across whole school and community

Tree propagation

Strategic placement of trees

Each element serves as part of bigger design