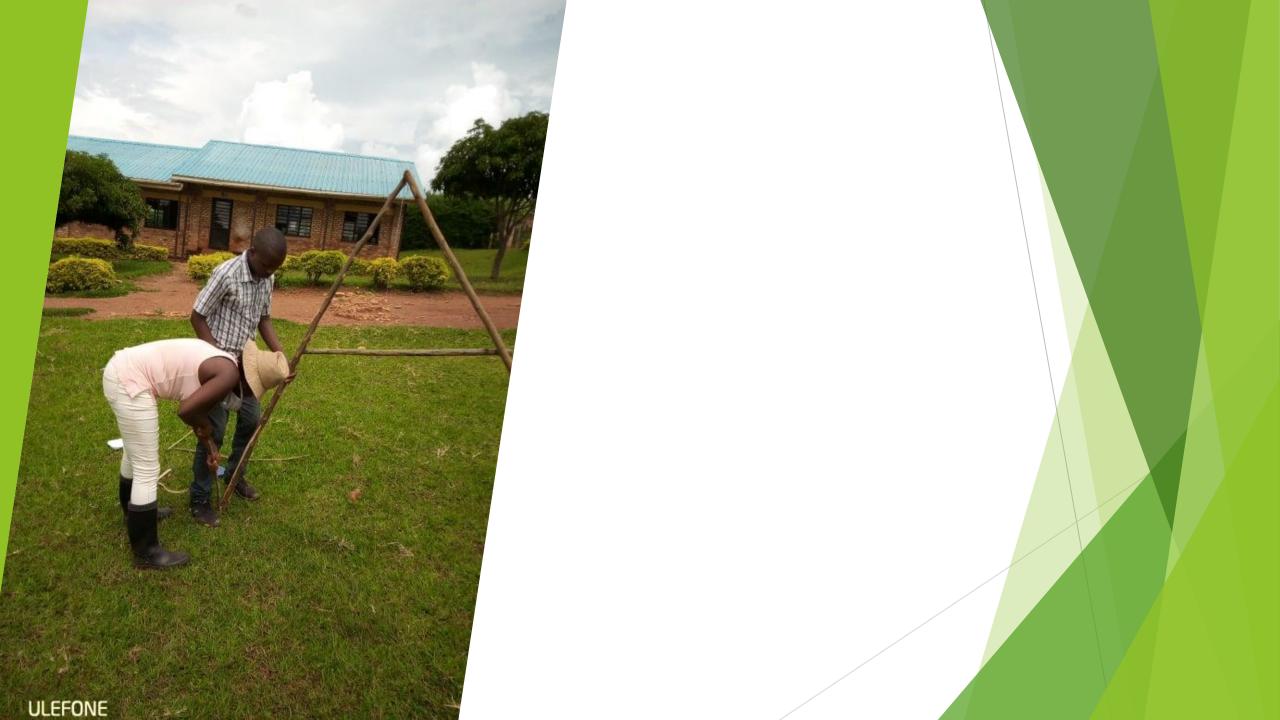

Water erosion undercutting buildings

Finding a level live with an A frame. you may 'walk' the A frame along the contour you are exploring, pegging the feet of when ever the plumb line tells you it is level. It is too hard to judge by eye, but your A frame can confrim you have level ground. you repeat this action across the whole line where the Swales will be dug.

Rainwater catchment and soak aways

Water trapment using Swales

Working with students and volunteers

Engagement across whole school and community

Tree propagation

Strategic placement of trees

Each element serves as part of bigger design