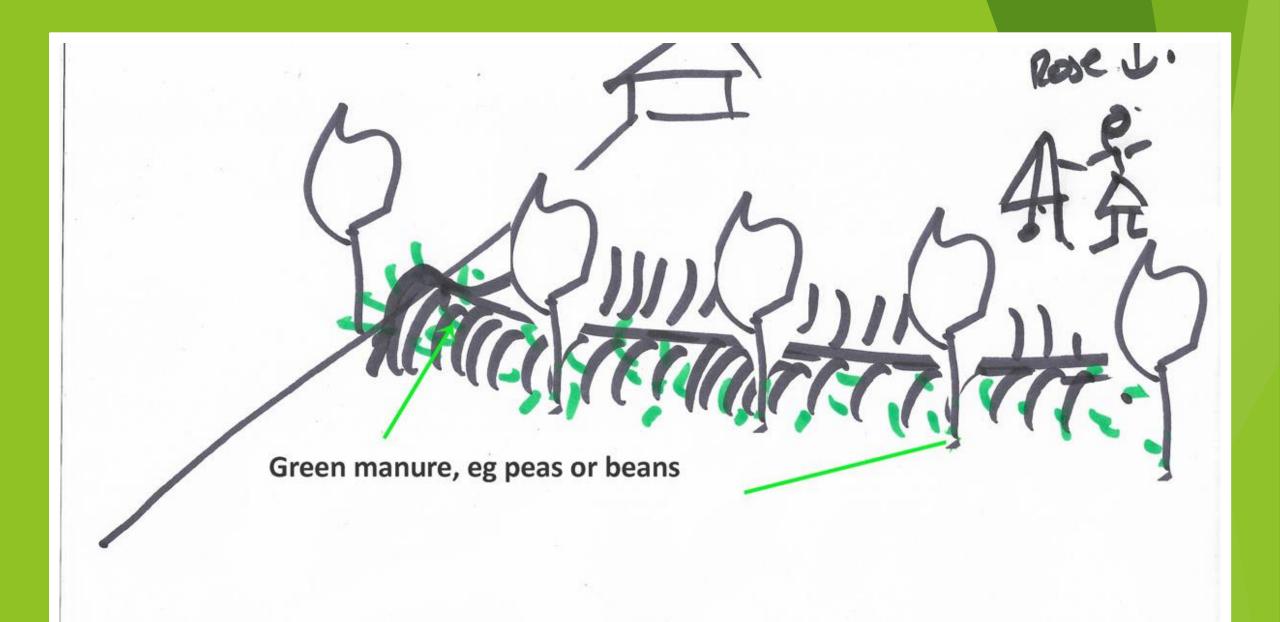

Water erosion undercutting buildings

Finding a level live with an A frame. you may 'walk' the A frame along the contour you are exploring, pegging the feet of when ever the plumb line tells you it is level. It is too hard to judge by eye, but your A frame can confrim you have level ground. you repeat this action across the whole line where the Swales will be dug.

Rainwater catchment and soak aways

Water trapment using Swales

Working with students and volunteers

Engagement across whole school and community

Tree propagation

Strategic placement of trees

Each element serves as part of bigger design