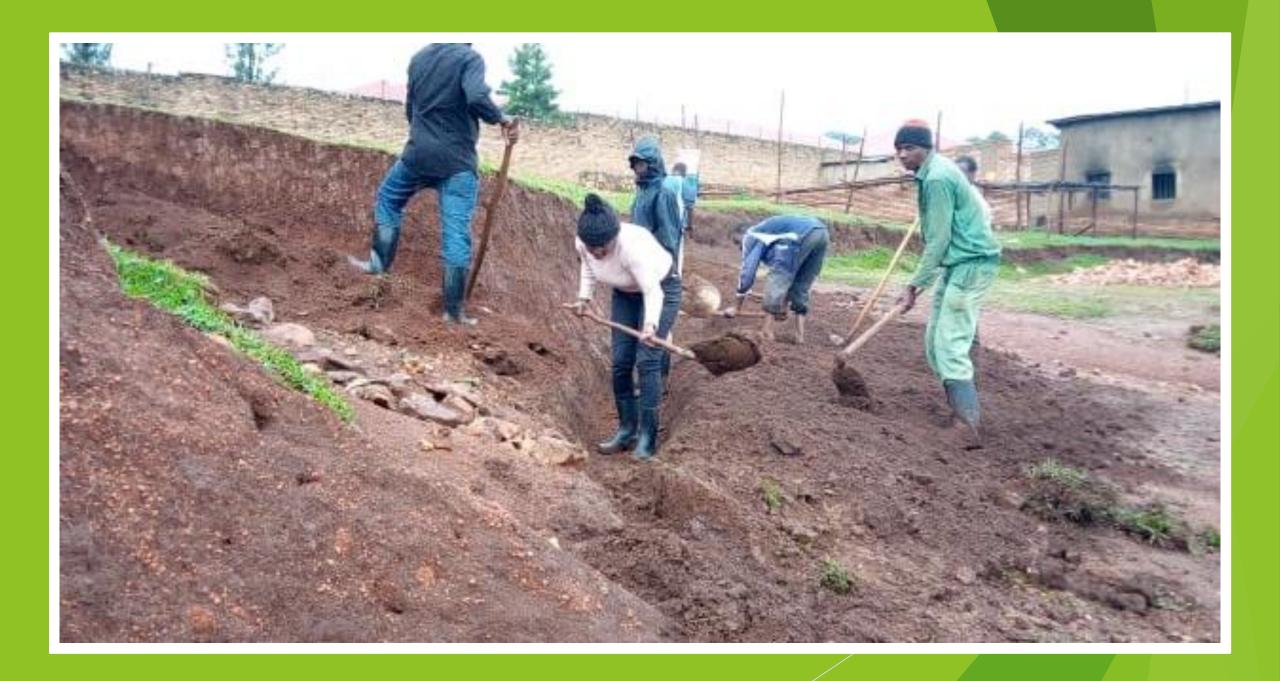

Water erosion undercutting buildings

Finding a level live with an A frame. you may 'walk' the A frame along the contour you are exploring, pegging the feet of when ever the plumb line tells you it is level. It is too hard to judge by eye, but your A frame can confrim you have level ground. you repeat this action across the whole line where the Swales will be dug.

Rainwater catchment and soak aways

Water trapment using Swales

Working with students and volunteers

Engagement across whole school and community

Tree propagation

Strategic placement of trees

Each element serves as part of bigger design