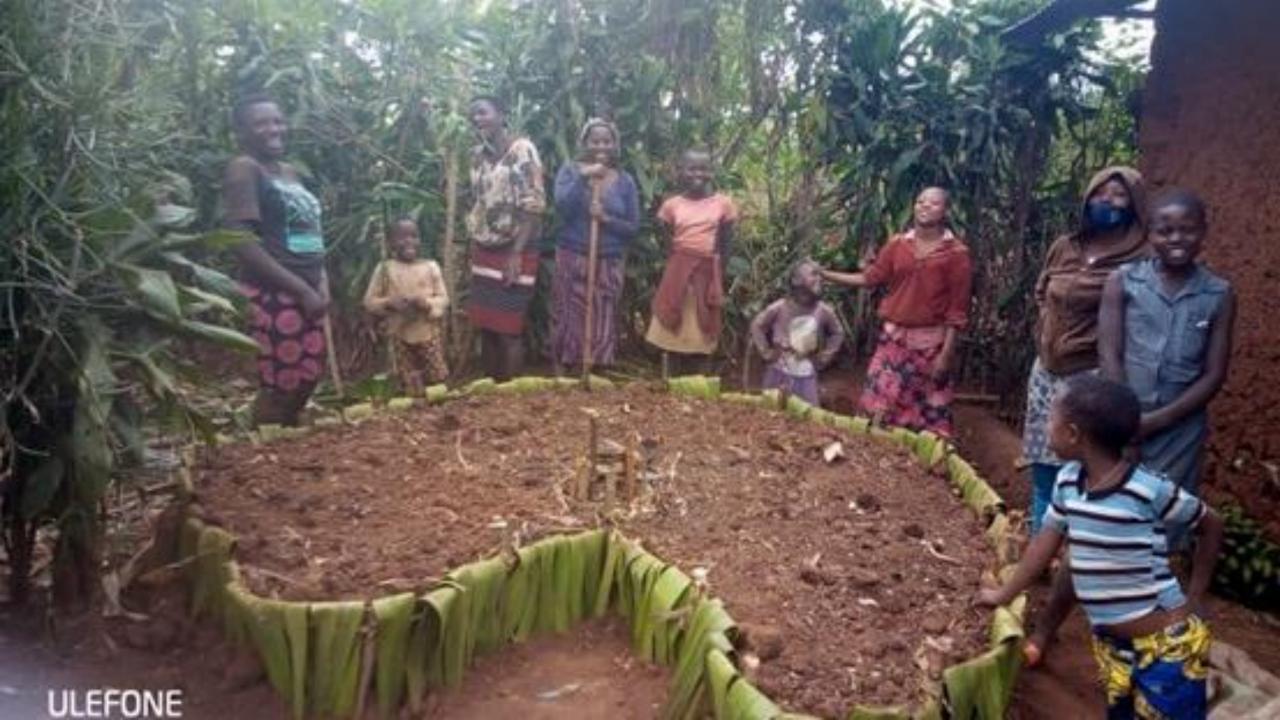

Rainwater catchment and soak aways

Water trapment using Swales

Working with students and volunteers

Engagement across whole school and community

Tree propagation

Strategic placement of trees

Each element serves as part of bigger design